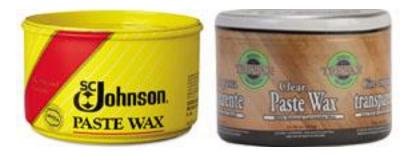

## PRODUCTS THAT WITH WAX CANNOT BE COATED

Johnson's Paste Wax and similar products cannot be completely removed and interfere with urethane top coats.

Generally, these floors can be cleaned and re-polished with the same paste wax.