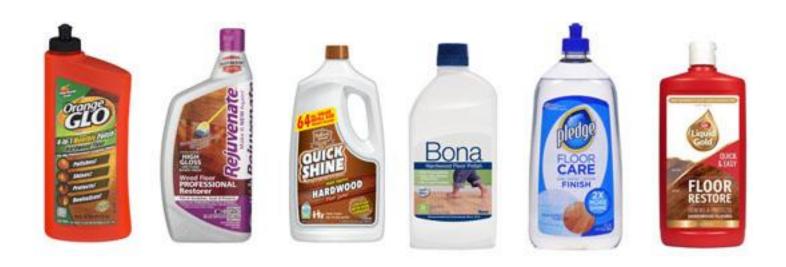

## PRODUCTS THAT REQUIRE STRIPPING PRIOR TO CLEAN & COAT

Orange Glo, Rejuvenate, Quick Shine, Bona Polish, Pledge Floor Finish, Liquid Gold Floor Restore and many other floor "finishes" contain acrylic wax that fog, scratch, peel and prevent true urethane finishes designed for wood floors from properly adhering. These finishes MUST be removed to apply Ripley's urethane maintenance coat.